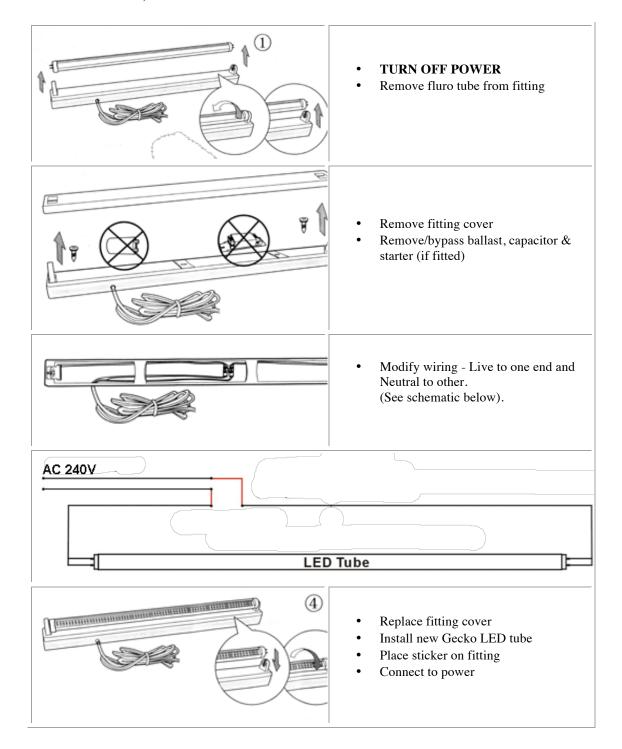

## Geckolighting® LED tube Installation instructions.

Note: Read instructions carefully prior to installing your Geckolighting LED tubes.

Geckolighting LED tubes do not require a ballast, capacitor or starter. If you are installing Gecko LED tubes into an existing light fixture, these items must be removed or bypassed to achieve maximum energy savings.

\* (This work must be done by licenced electrician.)

**DO NOT** use Gecko LED tubes in fittings with electronic ballasts until modified as per details below.

NOTE: Place supplied info sticker on modified fitting (insert electricians registration number and date on sticker)